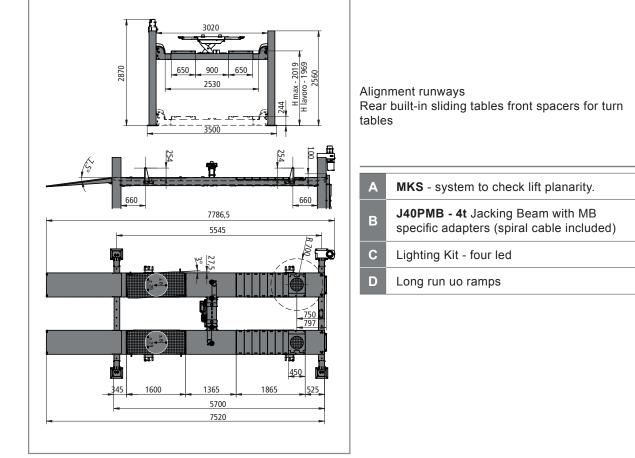

## Description

Electro-hydraulic 4 post lift, capacity 6,5 T

Supplied with the lift:

Alignment runways Rear built-in sliding tables front spacers for turn tables

## Long run-up ramps

**J40PMB - 4t** Jacking Beam with MB specific adapters (spiral cable included)

MKS - system to check lift planarity.

The MKS kit allows to place the four targets and check the perfect lift planarity. Targets, cameras and turn tables are part of the wheel aligner and not included with the lift.

Lighting Kit - four led

Energy Kit:

- 2 compressed air quick connections

- 1 electric plug Schuko 220V single phase