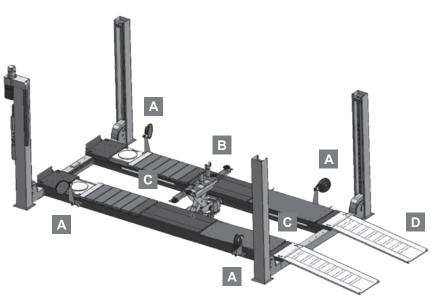

## Description

Electro-hydraulic 4 post lift, capacity 6,5 T

Supplied with the lift:

Alignment runways Rear built-in sliding tables front spacers for turn tables

## Long run-up ramps

**J40PMB - 4t** Jacking Beam with MB specific adapters (spiral cable included)

MKS - system to check lift planarity.

The MKS kit allows to place the four targets and check the perfect lift planarity. Targets, cameras and turn tables are part of the wheel aligner and not included with the lift.

Lighting Kit - four led

Energy Kit:

- 2 compressed air quick connections

- 1 electric plug Schuko 220V single phase