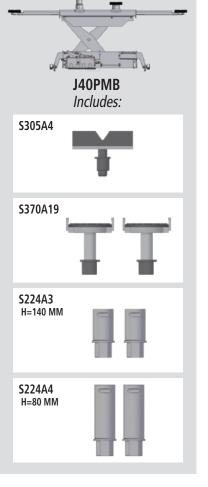

## Long run-up ramps

**J40PMB - 4t** Jacking Beam with MB specific adapters (spiral cable included)

MKS - system to check lift planarity.

The MKS kit allows to place the four targets and check the perfect lift planarity. Targets, cameras and turn tables are part of the wheel aligner and not included with the lift.