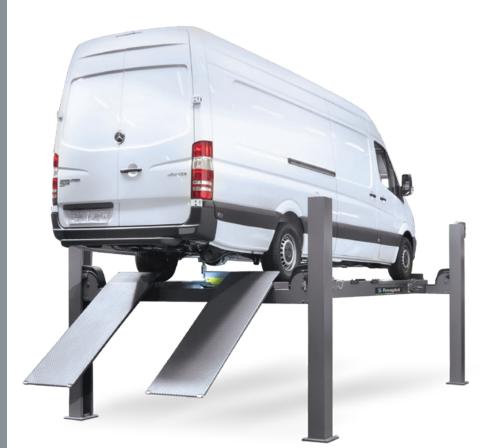

## Description

Electro-hydraulic 4 post lift, capacity 6,5 T

Supplied with the lift:

Alignment runways Rear built-in sliding tables front spacers for turn tables

## Long run-up ramps

**J40PMB - 4t** Jacking Beam with MB specific adapters (spiral cable included)

MKS - system to check lift planarity.

The MKS kit allows to place the four targets and check the perfect lift planarity. Targets, cameras and turn tables are part of the wheel aligner and not included with the lift.