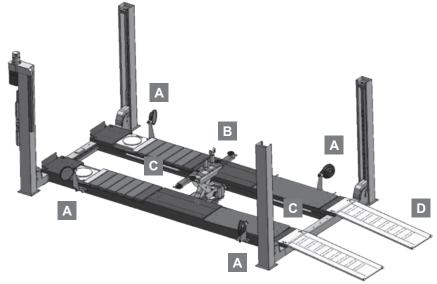

### Inground version

RAV4652MB+UE3135

- A MKS system to check lift planarity.
- **J40PMB 4t** Jacking Beam with MB specific adapters (spiral cable included)
- C Lighting Kit four led
- D Long run uo ramps