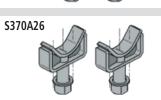

### **RAV4652 MB**

Electro-hydraulic 4 post lift, capacity 6,5 T

Supplied with the lift:

Alignment runways

Rear built-in sliding tables front spacers for turn tables

Long run-up ramps

**J40PMB - 4t** Jacking Beam with MB specific adapters (spiral cable included)

### Inground version

RAV4652MB+UE3135

- A MKS system to check lift planarity.
- **J40PMB 4t** Jacking Beam with MB specific adapters (spiral cable included)
- C Lighting Kit four led
- D Long run uo ramps