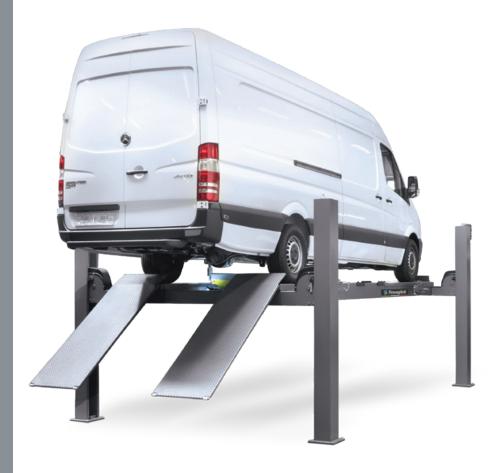

### **RAV4652 MB**

Electro-hydraulic 4 post lift, capacity 6,5 T

Supplied with the lift:

Alignment runways

Rear built-in sliding tables front spacers for turn tables

Long run-up ramps

**J40PMB - 4t** Jacking Beam with MB specific adapters (spiral cable included)

# **RAV4652 MB**

Alignment runways Rear built-in sliding tables front spacers for turn tables

The MKS kit allows to place the four targets and check the perfect lift planarity.

Targets, cameras and turn tables are part of the wheel aligner and not included with the lift.