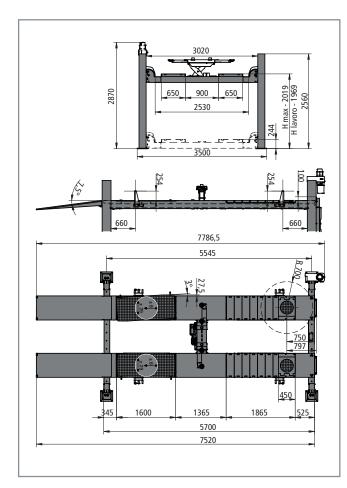

### **RAV4652 MB**

Electro-hydraulic 4 post lift, capacity 6,5 T

Supplied with the lift:

Alignment runways

Rear built-in sliding tables front spacers for turn tables

Long run-up ramps

**J40PMB - 4t** Jacking Beam with MB specific adapters (spiral cable included)

#### Energy Kit:

- 2 compressed air quick connections
- 1 electric plug Schuko 220V single phase

H=80 MM

H=140 MM

H=200 MM