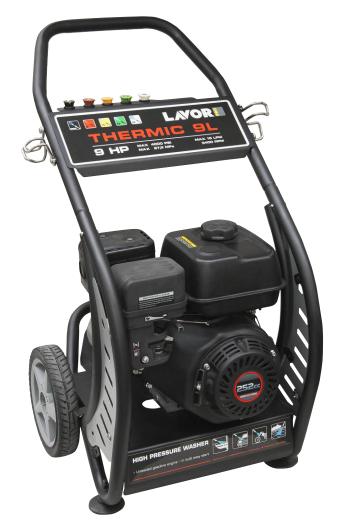

## **Equipped with:**

- Three ceramic coated pistons, brass linear pump head with built-in by-pass valve
- Suction and delivery S/S valves
- 9 HP unleaded gasoline engine.
- By-pass with safety valve.
- Integrated detergent suction with external suction probe.
- Pressure regulator.
- Suction hose with check valve (optional).
- Steel frame.
- Hose holder.
- Nozzles holder.