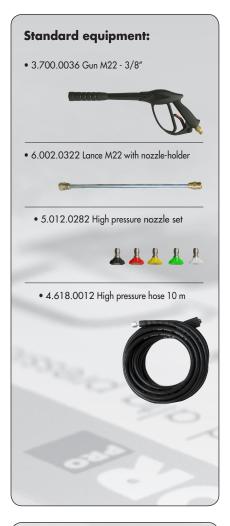

## Optional:

• 5.012.0319 Suction hose with check valve

|                        | Thermic 9L                      |
|------------------------|---------------------------------|
| code                   | 8.601.0188C                     |
| operat. pressure/max   | 220/250 bar - 3190/3625 psi     |
| delivery rate          | 900 l/h - 3.96 GPM              |
| engine type/hp         | Lavor/9                         |
| pump type/RPM          | TPBH5/3400 RPM                  |
| max. water inlet temp. | 40 °C                           |
| dimension/weight       | 50x67x 103 cm / 45 Kg - 101 lbs |