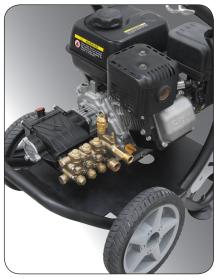

## **Equipped with:**

- Three ceramic coated pistons, brass linear pump head with built-in by-pass valve
- Suction and delivery S/S valves
- 9 HP unleaded gasoline engine.
- By-pass with safety valve.
- Integrated detergent suction with external suction probe.
- Pressure regulator.
- Suction hose with check valve (optional).
- Steel frame.
- Hose holder.
- Nozzles holder.