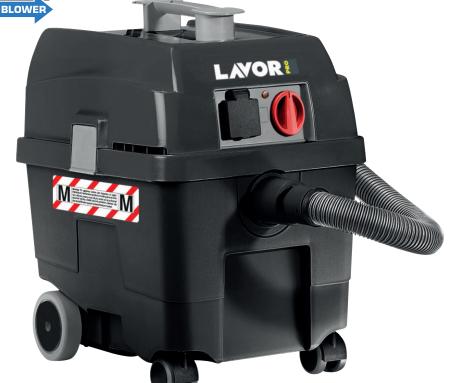

## **PRO Worker EM**

Wet & Dry vacuum cleaner with power tool socket with remote control and automatic filter shaker

**AUTOMATIC ON/OFF** 

- 1 by pass motors Suction system with by-pass cooling Power tool socket (max 2200 W) • Automatic ON/OFF filter shaker • Shock proof tank (PP) • Liquid float valve • Dirty filter indicator • Rotary switch • Hepa filter • Microfiber collector filter
- Engine HEPA filter Extension steel pipe Multidiameter tool adapter
- 7.5 m neoprene power cable. Traceless wheels Accessories Ø35.

|                   | PRO Worker EM                  |
|-------------------|--------------------------------|
| code              | 0.052.0004                     |
| voltage           | 220-240V ~ 50-60Hz             |
| n°motors - power  | 1 - 1400 W                     |
| column depression | 24 kPa/2400 mmH <sub>2</sub> O |
| air suction       | 70 l/s                         |
| volume            | 27 l.                          |
| dimension/weight  | 51x36x56 cm/11 kg              |