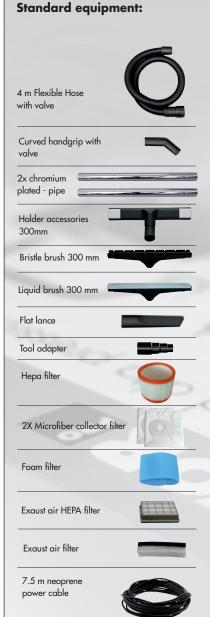

## **PRO Worker EM**

Wet & Dry vacuum cleaner with power tool socket with remote control and automatic filter shaker

**AUTOMATIC ON/OFF** 

- 1 by pass motors Suction system with by-pass cooling Power tool socket (max 2200 W) • Automatic ON/OFF filter shaker • Shock proof tank (PP) • Liquid float valve • Dirty filter indicator • Rotary switch • Hepa filter • Microfiber collector filter
- Engine HEPA filter Extension steel pipe Multidiameter tool adapter
- 7.5 m neoprene power cable. Traceless wheels Accessories Ø35.