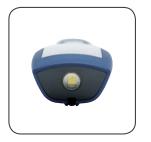

## Multipurpose and rechargeable COB LED inspection work light and flashlight in one

The next generation of the popular MAG 3 bestseller, which integrates work light and flashlight functionality in one, reintroduced in a new and modern design. Made with the latest, high performance COB LED technology the new MAG 3 work light provides a much greater light output than the first generation MAG 3 does.

MAG 3 is made for efficient workshop operation through complete flexibility using the three strong built-in magnetic holders and the two retractable suspension hooks. This provides for flexible placement of the work light wherever you need it. The modern design of the MAG offers an ergonomic and user-friendly grip, and the flexibility of the lamp head allows tilting up to 180 degrees.

With an improved price and performance ratio, outstanding light output in both spotlight and mainlight, and USB charging, the redesigned MAG 3 work light offers great value in every working operation.