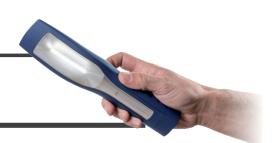

## Multipurpose and rechargeable COB LED inspection work light and flashlight in one

The next generation of the popular MAG 3 bestseller, which integrates work light and flashlight functionality in one, reintroduced in a new and modern design. Made with the latest, high performance COB LED technology the new MAG 3 work light provides a much greater light output than the first generation MAG 3 does.

MAG 3 is made for efficient workshop operation through complete flexibility using the three strong built-in magnetic holders and the two retractable suspension hooks. This provides for flexible placement of the work light wherever you need it. The modern design of the MAG offers an ergonomic and user-friendly grip, and the flexibility of the lamp head allows tilting up to 180 degrees.

With an improved price and performance ratio, outstanding light output in both spotlight and mainlight, and USB charging, the redesigned MAG 3 work light offers great value in every working operation.