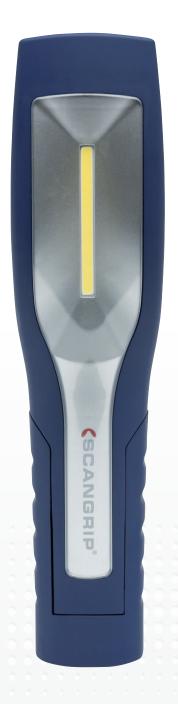

## Multipurpose and rechargeable COB LED inspection work light and flashlight in one

The next generation of the popular MAG 3 bestseller, which integrates work light and flashlight functionality in one, reintroduced in a new and modern design. Made with the latest, high performance COB LED technology the new MAG 3 work light provides a much greater light output than the first generation MAG 3 does.

MAG 3 is made for efficient workshop operation through complete flexibility using the three strong built-in magnetic holders and the two retractable suspension hooks. This provides for flexible placement of the work light wherever you need it. The modern design of the MAG offers an ergonomic and user-friendly grip, and the flexibility of the lamp head allows tilting up to 180 degrees.

With an improved price and performance ratio, outstanding light output in both spotlight and mainlight, and USB charging, the redesigned MAG 3 work light offers great value in every working operation.