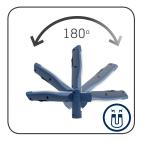

MAG 3 is made for efficient workshop operation through complete flexibility using the three strong built-in magnetic holders and the two retractable suspension hooks. This provides for flexible placement of the work light wherever you need it. The modern design of the MAG offers an ergonomic and user-friendly grip, and the flexibility of the lamp head allows tilting up to 180 degrees.