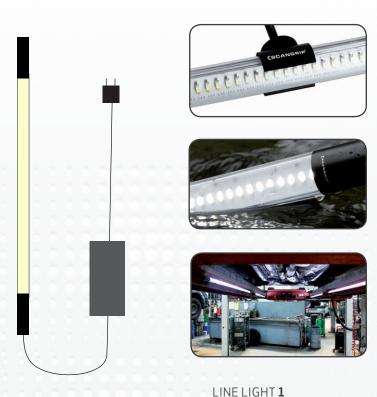

## LINE LIGHT 1

## LINE LIGHT for Auto lifts and pits

LINE LIGHT 1 is a flexible lighting solution for universal application design to be used anywhere where strong, efficient and concentrated light in a specific working area is needed. With 1 complete lighting units the LINE LIGHT 1 is the perfect lighting solution for a auto pits or lifts. With it's low voltage (24V DC) system the LINE LIGHT 1 can be installed by yourself. The LINE LIGHT 1 illuminats almost double as much as traditional 36W flourescent tubes. The LINE LIGHT 1 has a built-in prism that focuses the light in a 75 degree angle. This means that by simply turning of the lamp, it can illuminate the entire work area without blinding the mechanic.

LINE LIGHT DIMMER as optional accessory

- "Unbreakable"- extremely sturdy and shockproof
- Waterproof to resist wet and dirty workshop environment
- Low voltage 24V DC
- Technical lifetime og LEDs 100.000 hours
- Made in Denmark