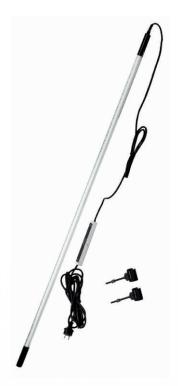

## LINE LIGHT for Auto lifts and pits

LINE LIGHT 1 is a flexible lighting solution for universal application design to be used anywhere where strong, efficient and concentrated light in a specific working area is needed. With 1 complete lighting units the LINE LIGHT 1 is the perfect lighting solution for a auto pits or lifts. With it's low voltage (24V DC) system the LINE LIGHT 1 can be installed by yourself. The LINE LIGHT 1 illuminats almost double as much as traditional 36W flourescent tubes. The LINE LIGHT 1 has a built-in prism that focuses the light in a 75 degree angle. This means that by simply turning of the lamp, it can illuminate the entire work area without blinding the mechanic.

LINE LIGHT DIMMER as optional accessory

- "Unbreakable"- extremely sturdy and shockproof
- Waterproof to resist wet and dirty workshop environment
- Low voltage 24V DC
- Technical lifetime og LEDs 100.000 hours
- Made in Denmark