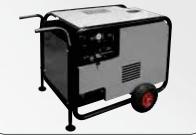

## **Optional:**

• 5.613.0252 S. S. header tank (high pressure chemical)

- 6.608.0014 Varnished soundproofing steel cover set code
- 6.608.0020 Trolley set with inflateable wheels & handles

|                               | Thermic 10 HW                 |  |
|-------------------------------|-------------------------------|--|
| code                          | 8.601.0099                    |  |
| operat. pressure              | 170 bar-2465 psi              |  |
| delivery rate                 | 1020 I/h-4.49 GPM             |  |
| engine type/hp                | Lombardini 15LD400/10         |  |
| pump type/RPM                 | CL5/1650 RPM                  |  |
| max. water inlet/outlet temp. | 40/140 °C                     |  |
| dimension/weight              | 68x99x74cm / 140 Kg - 208 lbs |  |
| 47                            |                               |  |