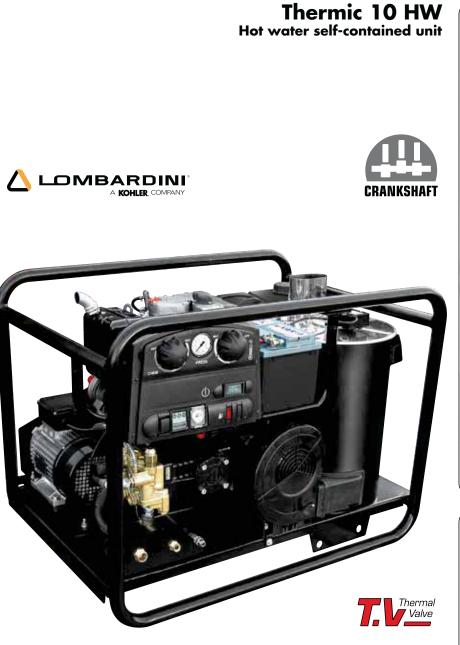

## Hot water high-pressure cleaner with combustion engine

## Equipped with:

• Three ceramic pistons, brass linear pump head with built-in by-pass valve. • By-pass thermal protection with safety valve. • Electrical start with full engine functions control. • Auxiliary belt driven sturdy alternator. • Lombardini diesel engine 15LD400 (air cooled). • Pump-motor gearbox (1.650 RPM). • Automatic engine RPM regulator. • Integrated detergent suction with external suction probe. • Electrical start with engine functions control. • Unique diesel tank for engine and burner. • Battery included.

## **Optional:**

• 5.613.0252 S. S. header tank (high pressure chemical)

- 6.608.0014 Varnished soundproofing steel cover set code
- 6.608.0020 Trolley set with inflateable wheels & handles

|                               | Thermic 10 HW                 |  |
|-------------------------------|-------------------------------|--|
| code                          | 8.601.0099                    |  |
| operat. pressure              | 170 bar-2465 psi              |  |
| delivery rate                 | 1020 I/h-4.49 GPM             |  |
| engine type/hp                | Lombardini 15LD400/10         |  |
| pump type/RPM                 | CL5/1650 RPM                  |  |
| max. water inlet/outlet temp. | 40/140 °C                     |  |
| dimension/weight              | 68x99x74cm / 140 Kg - 208 lbs |  |
| 47                            |                               |  |