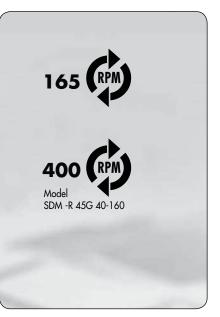

|                        | SDM-R 45G 16-130       | SDM-R 45G 16-160       | SDM-R 45G 16-180       | SDM-R 45G 40-160       |
|------------------------|------------------------|------------------------|------------------------|------------------------|
| code                   | 0.055.0302             | 0.055.0303             | 0.055.0304             | 0.055.0307             |
| type                   | low speed              | low speed              | low speed              | medium speed           |
| brush speed            | 165 RPM                | 165 RPM                | 165 RPM                | 400 RPM                |
| scrubbing width        | 430 mm                 | 430 mm                 | 430 mm                 | 430 mm                 |
| voltage                | 230V / 50HZ            | 230V / 50HZ            | 230V / 50HZ            | 230V / 50HZ            |
| abs. power             | 1300 W                 | 1600 W                 | 1800 W                 | 1600 W                 |
| transmission           | helical gear system    |                        |                        |                        |
| brush contact pressure | 40,8 g/cm²             | 41,3 g/cm <sup>2</sup> | 44,3 g/cm <sup>2</sup> | 34,9 g/cm²             |
| noise level            | 60 dB(A)               | 60 dB(A)               | 60 dB(A)               | 60 dB(A)               |
| cable lenght           | 12 m                   | 12 m                   | 12 m                   | 12 m                   |
| body height            | 280 mm                 | 280 mm                 | 280 mm                 | 280 mm                 |
| dimensions / weight    | 54,2x42,5x120 cm/35 Kg | 54,2x42,5x120 cm/41 Kg | 54,2x42,5x120 cm/52 Kg | 62,5x50,5x120 cm/45 Kg |
| 107                    |                        |                        |                        |                        |