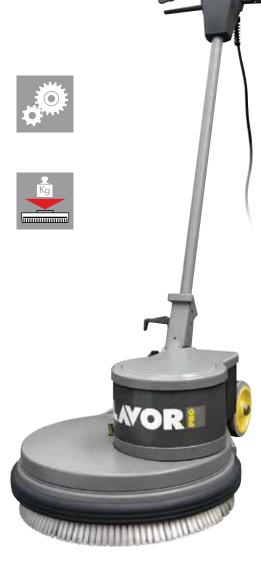

#### • SDM-R 45 G:

Complete range of single disc machines professional, sturdy, manageable, practical and simple to use. Ergonomic handle with integrated safety controls. Strong handle joint. Powerful and noiseless motor • Adapted in order to satisfy all the cleaning requirements, marble restoration and treatment and natural stones, woods and parquet, moquette, dewaxing, hard scrubbing.

#### • SDM-R 45G 40-160:

Professional single disc machine for maintenance cleaning or for polishing whichever type of natural floor or treating with metalized waxes. Ergonomic handle with integrated safety controls. Strong handle joint. Powerful and noiseless motor