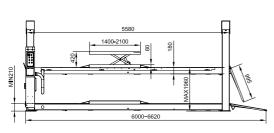

| Technical details     |                                          |
|-----------------------|------------------------------------------|
| Rated load capacity   | 5,5t                                     |
| Lifting height max.   | 1.960 mm                                 |
| Drive-on-height       | 210 mm                                   |
| Total platform length | 5.600 mm                                 |
| Total platform width  | 650 mm                                   |
| Motor power           | 4kW                                      |
| Lifting/Lowering time | approx. 45s                              |
| Power supply voltage  | 3x 400V / C16A                           |
| Concrete strength     | min. C20/25<br>7.400 x 3.900 x<br>200 mm |