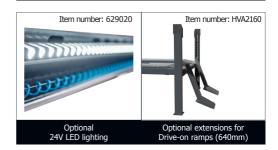

Wheel-free jack (load capacity 3.5 t) without wheel alignment kit

User manual

Spare parts

Reality / 3D

**Service** 

| PDF Product flyer  | Item number |
|--------------------|-------------|
| ATH-Four Lift 55HP | 650021      |