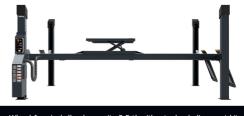

## **ATH-Four Lift 55HP**

- Electro-hydraulic 4-post lift with quick lift unit and load-dependent lowering function
- Central operating unit, including unit cover
- Level running rail with integrated wheel-free jack (load capacity 3.5t) optional wheel alignment kit
- Precisely levelable notch and rail system
- Safety Control: Electropneumatic safety locks that automatically unlock with lifting and lowering
- Safety Lock: ability to lock the load on to the safety mechanism
- Multifunctional mounting via continuously adjustable rails
- Perfect platform protection made of special polymer and double powder coating

Wheel-free jack (load capacity 3.5 t) without wheel alignment kit

User manual

Spare parts

Reality / 3D

**Service** 

| PDF Product flyer  | Item number |
|--------------------|-------------|
| ATH-Four Lift 55HP | 650021      |

## **ATH-Four Lift 55HP**

Item number: 650021