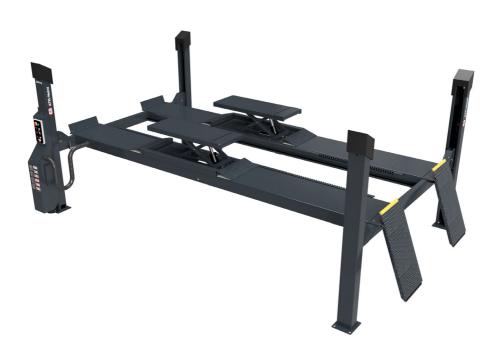

## **ATH-Four Lift 55HP**

- Electro-hydraulic 4-post lift with quick lift unit and load-dependent lowering function
- Central operating unit, including unit cover
- Level running rail with integrated wheel-free jack (load capacity 3.5t) optional wheel alignment kit
- Precisely levelable notch and rail system
- Safety Control: Electropneumatic safety locks that automatically unlock with lifting and lowering
- Safety Lock: ability to lock the load on to the safety mechanism
- Multifunctional mounting via continuously adjustable rails
- Perfect platform protection made of special polymer and double powder coating

Wheel-free jack (load capacity 3.5 t) without wheel alignment kit

User manual

Spare parts

Reality / 3D

**Service** 

| PDF Product flyer  | Item number |
|--------------------|-------------|
| ATH-Four Lift 55HP | 650021      |

## **ATH-Four Lift 55HP**

Item number: 650021