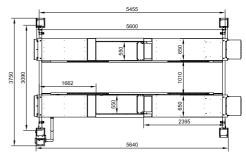

| Technical details     |                                          |
|-----------------------|------------------------------------------|
| Rated load capacity   | 5,5t                                     |
| Lifting height max.   | 1.960 mm                                 |
| Drive-on-height       | 210 mm                                   |
| Total platform length | 5.600 mm                                 |
| Total platform width  | 650 mm                                   |
| Motor power           | 4kW                                      |
| Lifting/Lowering time | approx. 45s                              |
| Power supply voltage  | 3x 400V / C16A                           |
| Concrete strength     | min. C20/25<br>7.400 x 3.900 x<br>200 mm |