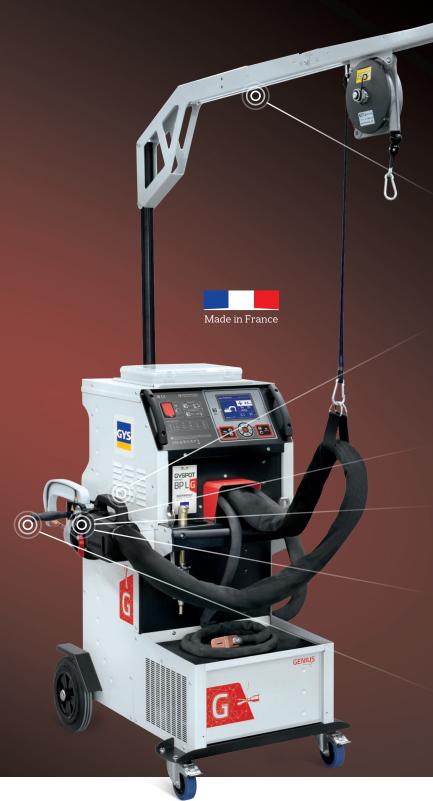

#### GYSPOT INVERTER BP.LG

The new reference spot welder!

1.20m support with a full balancer travel

#### Unique clamp in the industry

- + User-friendly
- + More compact (60 mm shorter)
- + Lighter (-400 g)

## Ultra-fast large opening 2 seconds

## Contacts optimization between the arm and the clamp

Gyroscope with ball bearings lockable (360° rotation)

# Reversible handle for right and left-handed users

- Welding current up to 13,000 A
- Electrodes clamping force of 550 daN
- Spot welding time divided by 2
- 7 spot welding modes including the "auto" mode
- Traceability of the realised resistance spot welds (SD card)