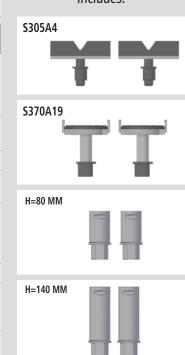

## RAV4406 MB

Electro-hydraulic 4 post lift, capacity 4 T

Supplied with the lift:

Alignment runways Rear built-in sliding tables front spacers for turn tables

Long run-up ramps

**J30PMB - 3t** Jacking Beam with MB specific adapters (spiral cable included)