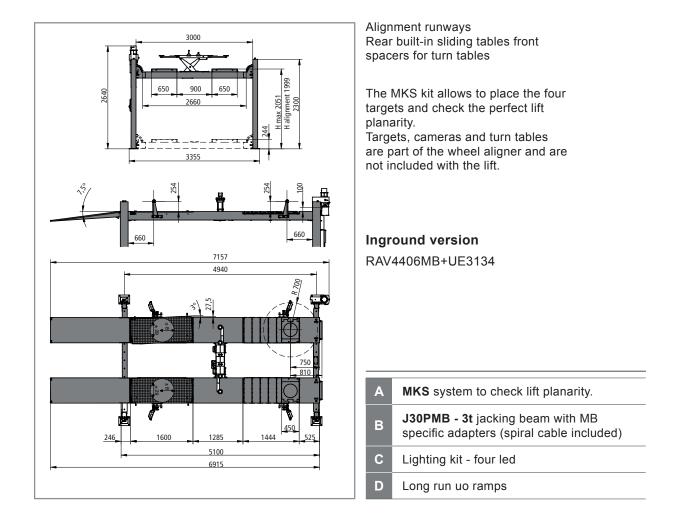

## RAV4406 MB

Electro-hydraulic 4 post lift, capacity 4 T

Supplied with the lift:

Alignment runways Rear built-in sliding tables front spacers for turn tables

Long run-up ramps

**J30PMB - 3t** Jacking Beam with MB specific adapters (spiral cable included)

MKS - system to check lift planarity.

The MKS kit allows to place the four targets and check the perfect lift planarity. Targets, cameras and turn tables are part of the wheel aligner and not included with the lift.

Lighting Kit - four led

Energy Kit:

- 2 compressed air quick connections

- 1 electric plug Schuko 220V single phase