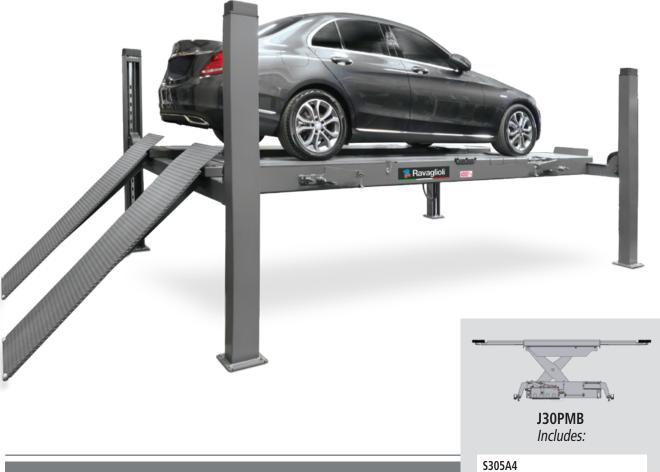

## RAV4406 MB

Electro-hydraulic 4 post lift, capacity 4 T

Supplied with the lift:

Alignment runways Rear built-in sliding tables front spacers for turn tables

Long run-up ramps

**J30PMB - 3t** Jacking Beam with MB specific adapters (spiral cable included)