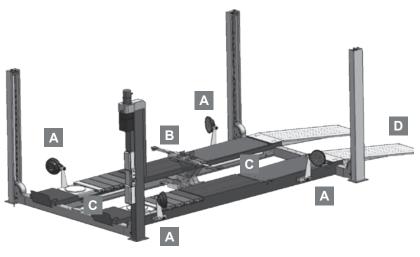

## RAV4406 MB

Electro-hydraulic 4 post lift, capacity 4 T

Supplied with the lift:

Alignment runways Rear built-in sliding tables front spacers for turn tables

Long run-up ramps

**J30PMB - 3t** Jacking Beam with MB specific adapters (spiral cable included)

MKS - system to check lift planarity.

The MKS kit allows to place the four targets and check the perfect lift planarity. Targets, cameras and turn tables are part of the wheel aligner and not included with the lift.

Lighting Kit - four led

Energy Kit:

- 2 compressed air quick connections

- 1 electric plug Schuko 220V single phase