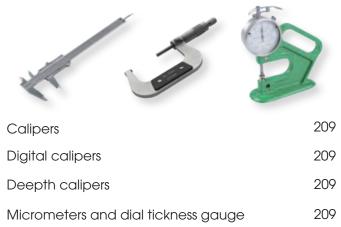

#### **CALIPERS**

|               | Choice the | he right tape         | for your need                      | 1: |
|---------------|-------------------------------------------------------------------------------------------------------------------------------------------------------------------------------------------------------------------------------------------------------------------------------------------------------------------------------------------------------------------------------------------------------------------------------------------------------------------------------------------------------------------------------------------------------------------------------------------------------------------------------------------------------------------------------------------------------------------------------------------------------------------------------------------------------------------------------------------------------------------------------------------------------------------------------------------------------------------------------------------------------------------------------------------------------------------------------------------------------------------------------------------------------------------------------------------------------------------------------------------------------------------------------------------------------------------------------------------------------------------------------------------------------------------------------------------------------------------------------------------------------------------------------------------------------------------------------------------------------------------------------------------------------------------------------------------------------------------------------------------------------------------------------------------------------------------------------------------------------------------------------------------------------------------------------------------------------------------------------------------------------------------------------------------------------------------------------------------------------------------------------|-----------------------|------------------------------------|----|
| vidth<br>4=5% | Horizontal<br>stand-out                                                                                                                                                                                                                                                                                                                                                                                                                                                                                                                                                                                                                                                                                                                                                                                                                                                                                                                                                                                                                                                                                                                                                                                                                                                                                                                                                                                                                                                                                                                                                                                                                                                                                                                                                                                                                                                                                                                                                                                                                                                                                                       | Vertical<br>stand-out | Back side<br>Vertical<br>stand-out |    |
| n             | 1.5m                                                                                                                                                                                                                                                                                                                                                                                                                                                                                                                                                                                                                                                                                                                                                                                                                                                                                                                                                                                                                                                                                                                                                                                                                                                                                                                                                                                                                                                                                                                                                                                                                                                                                                                                                                                                                                                                                                                                                                                                                                                                                                                          | 2.1m                  |                                    |    |

### **Professional caliper** reading to 0.02 Mm

- CHROME PLATED SCALE - LOCKING SCREW

| CODE     | mm  | L/mm |  |
|----------|-----|------|--|
| FG 95/CA | 150 | 230  |  |

### **Professional caliper** reading to 0.02 Mm

- STAINLESS STEEL - CHROME PLATED SCALE - LOCKING SCREW

| CODE      | mm  | L/mm |  |
|-----------|-----|------|--|
| FG 95/CA2 | 200 | 310  |  |

| CODE     | mm  |  |
|----------|-----|--|
| FG 81/MS | 180 |  |
|          |     |  |

# Professional digital caliper reading to 0.01 Mm

| CODE     | mm  | L/mm |  |
|----------|-----|------|--|
| FG 95/DG | 150 | 230  |  |

# Professional deepth caliper, reading to 0.02 Mm

- STAINLESS STEEL
- CHROME PLATED SCALE
- LOCKING SCREW

| CODE      | mm  | L/mm |  |
|-----------|-----|------|--|
| FG 95/CP1 | 200 | 280  |  |
| FG 95/CP2 | 300 | 380  |  |

### **Micrometers**

- CARBID STEEL TIPS
- Ø 6.5mm
- PLATED FRAME

| CODE     | mm     |  |
|----------|--------|--|
| FG 95/M1 | 0-25   |  |
| FG 95/M2 | 25-50  |  |
| FG 95/M3 | 50-75  |  |
| FG 95/M4 | 75-100 |  |