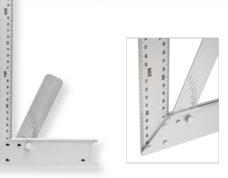

#### Simple precision square unhardened DIN 875/0

| CODICE   | mm      |  |
|----------|---------|--|
| FG 81/S1 | 100x70  |  |
| FG 81/S2 | 150x100 |  |
| FG 81/S3 | 200x130 |  |
| FG 81/S4 | 250x165 |  |
| FG 81/S5 | 300x200 |  |

#### Flanged precision square unhardened DIN 875/0

| CODICE   | mm      |  |
|----------|---------|--|
| FG 81/C1 | 100x70  |  |
| FG 81/C2 | 150x100 |  |
| FG 81/C3 | 200x130 |  |
| FG 81/C4 | 250x165 |  |
| FG 81/C5 | 300x200 |  |

# Simple precision square

| CODICE   | mm      |  |
|----------|---------|--|
| FG 81/FA | 300x155 |  |