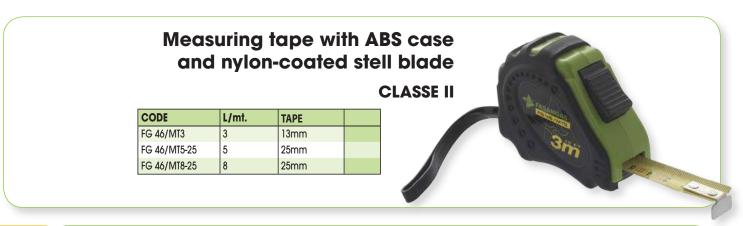

Blade w

Measuring tape with ABS case and nylon-coated stell blade CLASSE II

**EASY** release brake

|   | CODE       | L/mt. | TAPE |  |
|---|------------|-------|------|--|
|   | FG 44/MT3  | 3     | 16mm |  |
|   | FG 44/MT5  | 5     | 25mm |  |
| 2 | FG 44/MT8  | 8     | 25mm |  |
|   | FG 44/MT10 | 10    | 25mm |  |