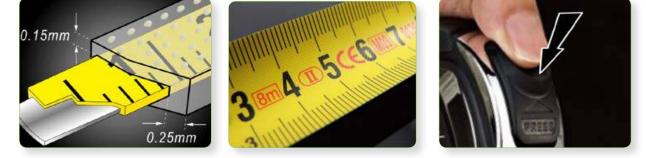

NILYON COATE ADE combined with high performance nylon and special coating process, the nylon coating covers the entire blade surface ensuring its abraion resistance, anti-corrosion and polonging its durability