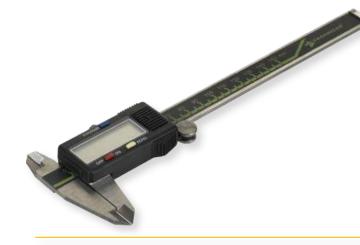

# Professional digital caliper reading to 0.01 Mm

| CODE     | mm  | L/mm |  |
|----------|-----|------|--|
| FG 95/DG | 150 | 230  |  |