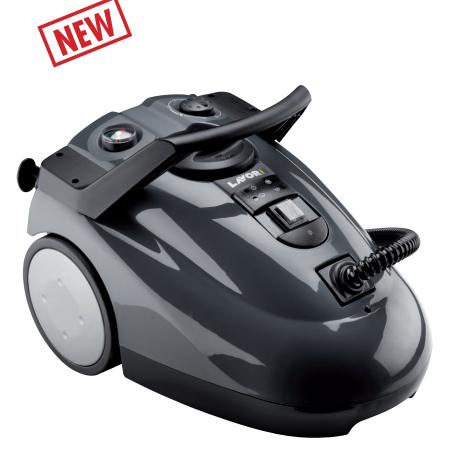

## **GV** Kone

## **Equipped with:**

- Satured steam at 4 bar at a temperature of 143°C Boiler 2,3 kW Heating and activation time required: 10 min Pressure switch Double thermostat
- $\bullet$  Cap with protection against anti-unscrewing and safety valve  $\bullet$  Handy accessory compartment with electric cable holder  $\bullet$  Control panel with lamps
- Impact resistant covers Steam regulation Thermometer Power cable 6 m.

Lavor PRO steam cleaner GV Kone sanitizes and sterilizes every surface with steam power, without using detergents or disinfectants. GV Kone is environmental friendly.

Steam regulation allows washing adjusting considering the surface to be treated: in this way every kind of surface has the right treatment.