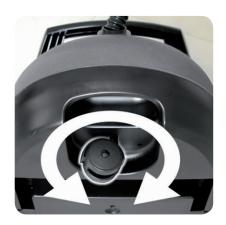

## **Equipped with:**

- Satured steam at 4 bar at a temperature of 143°C Boiler 2,3 kW Heating and activation time required: 10 min Pressure switch Double thermostat
- $\bullet$  Cap with protection against anti-unscrewing and safety valve  $\bullet$  Handy accessory compartment with electric cable holder  $\bullet$  Control panel with lamps
- Impact resistant covers Steam regulation Thermometer Power cable 6 m.