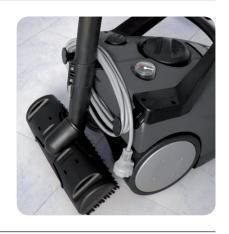

The machine is user friendly and has a wide range of accessories: GV Kone is a confortable and safe daily working tool.

Steam cleaning function is perfect in shops, premises, offices as well as in household application and removes the toughest and hidden dirt while eliminating mites, germs and bacteria.