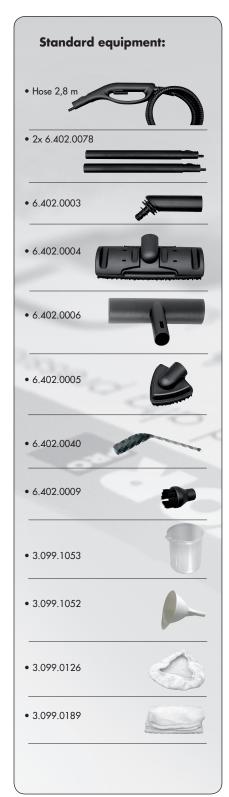

The machine is user friendly and has a wide range of accessories: GV Kone is a confortable and safe daily working tool.

Steam cleaning function is perfect in shops, premises, offices as well as in household application and removes the toughest and hidden dirt while eliminating mites, germs and bacteria.