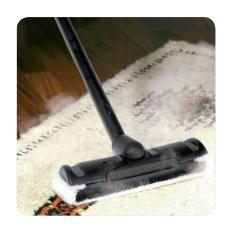

Lavor PRO steam cleaner GV Kone sanitizes and sterilizes every surface with steam power, without using detergents or disinfectants. GV Kone is environmental friendly.

Steam regulation allows washing adjusting considering the surface to be treated: in this way every kind of surface has the right treatment.

The machine is user friendly and has a wide range of accessories: GV Kone is a confortable and safe daily working tool.

Steam cleaning function is perfect in shops, premises, offices as well as in household application and removes the toughest and hidden dirt while eliminating mites, germs and bacteria.