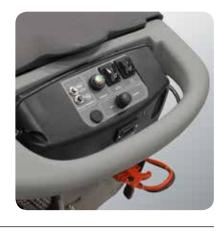

Heavy duty V-shaped squeegee ensures perfect drying of every type of floor, even with large joints. Non-marking wheels avoid marks after the drying. Completely adjustable to fit any surface.

Strong mechanical control levers for heavy duty use. Large size drain hose for a fast emptying and a better cleaning of the recovery tank. Quick fitting battery charger plug.