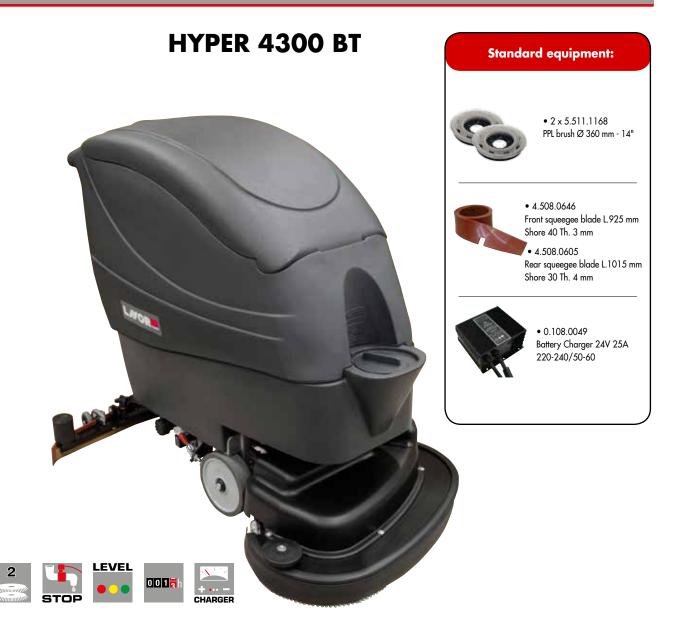

## Walk-behind floor scrubber driers

Easy access to battery and vacuum motor compartment, without using tools. Large capacity shock and acid proof polyethilene tanks (88 l) avoid frequent refilling and idle time. 4 x 6V -180 Ah C5 batteries granting continuous working time up to 4-5 hours.