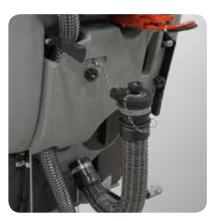

## Walk-behind floor scrubber driers

Easy access to battery and vacuum motor compartment, without using tools. Large capacity shock and acid proof polyethilene tanks (88 l) avoid frequent refilling and idle time. 4 x 6V -180 Ah C5 batteries granting continuous working time up to 4-5 hours.

Heavy duty V-shaped squeegee ensures perfect drying of every type of floor, even with large joints. Non-marking wheels avoid marks after the drying. Completely adjustable to fit any surface.

Strong mechanical control levers for heavy duty use. Large size drain hose for a fast emptying and a better cleaning of the recovery tank. Quick fitting battery charger plug.