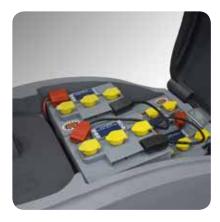

Capable to work for the maintenance and deep cleaning of large areas (up to 2.600 m<sup>2</sup>). User friendly control panel: forward speed setting, scrubbing and vacuuming selectors, battery charge indicator, traction direction indicator, key main switch.
Large handle with traction driving lever for forward and backward directions. Self levelling brush plate. Cover removable without tools. Quick vacuum motor and filter inspection, without tools. Detergent solution filter. Detergent solution tank provided with large opening protected by quick locking cap.

Adjustable speed ensures high precision in cleaning congested areas with obstacles. Intuitive controls reduce operator's training time. Safety thermal breakers prevent motor problems in case of overheating or operator's misuse.